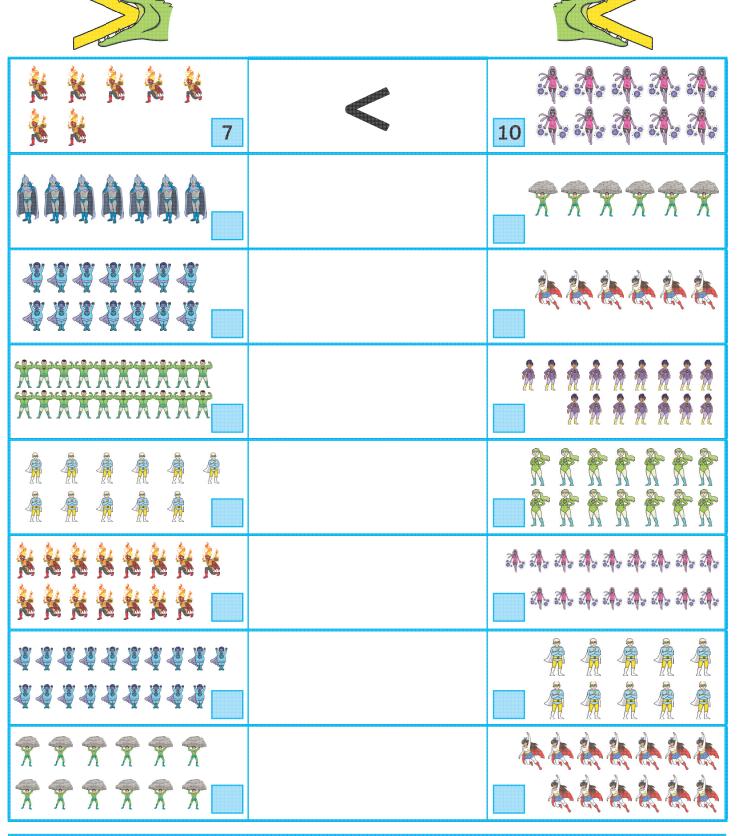

## Greater Than or Less Than

Count the superhero-themed objects in each box. Then, draw the correct symbol in the middle box to show which is greater. Remember – the crocodile always wants to eat the bigger number. The first one has been done for you.